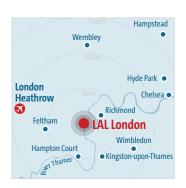

### Where are we?

- Twickenham, the home of rugby, in the London borough of Richmond upon Thames
- A scenic, safe part of London
- Close to Heathrow Airport
- In Transport for London Zone 5, a short ride to Central London (up to 9 trains an hour)

## Twickenham to Heathrow Airport

25 minutes by taxi, about £60.

45 minutes by Underground/bus, £8.