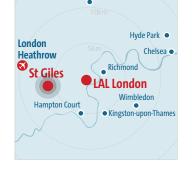

## Distance to school

Total journey to LAL: 14 minutes by public transport. A 5 minute walk to Feltham rail station and a 7 minute train ride towards London Waterloo. Get off at Twickenham Station and then walk 4 minutes to the school.

## 5-10 minutes away

Feltham railway station, bus stops, café, pharmacy, shops and supermarkets.

# **Local transport**

Regular buses and regular trains. 30 minutes to London Waterloo station by train. 30 minutes to Heathrow airport by bus.

A typical bedroom

The bar