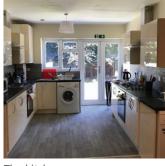

# **Kitchen/cooking facilities**

Fully equipped double kitchen to share between the students in residence.