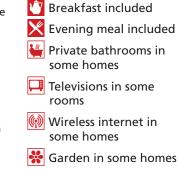

#### Meals

Breakfast and evening meals are included.

#### **Kitchen/cooking facilities**

Kitchen facilities are not usually available for students to use.

## Bed linen, towels and cleaning

Hosts will clean the students' rooms. Hosts supply clean bed linen once a week and bath towels twice a week. Beach towels are not provided.