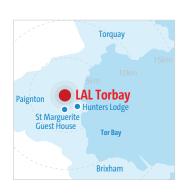

## 5-10 minutes from the school

Railway station, bus stops, café, pubs and restaurants, cinema, pharmacy, shops and supermarkets, beaches and pier.