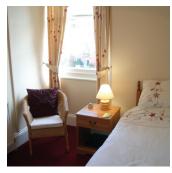

#### Rooms

There are single or double rooms, each room with television, DVD/CD player, hairdryer, chest of drawers and wardrobe. All rooms are ensuite except for one single room with private bathroom. A desk is available upon request.

#### **Bathrooms**

Each room has an en-suite or private shower room with a shower, WC and basin.