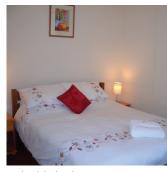

#### Rooms

There are single or double rooms, each room with television, DVD/CD player, hairdryer, chest of drawers and wardrobe. All rooms are ensuite except for one single room with private bathroom. A desk is available upon request.

#### **Bathrooms**

Each room has an en-suite or private shower room with a shower, WC and basin.