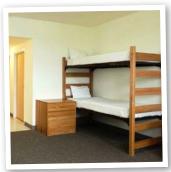

# Rooms

There are approximately 100 rooms with four single beds. Each room has two walk-in closets and extra long beds with a shared en-suite bathroom and air-conditioning.

#### Bathrooms

Each room has an en-suite

bathroom with a shower and WC. There is a basin outside the bathroom.

#### Bed linen, towels and cleaning

Clean bed linen is provided and changed weekly. Students must bring their own towels.